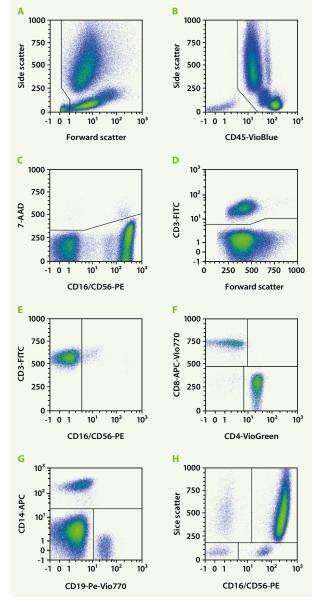

## **Optimal staining results**

Leverage the extensive testing and optimization by our R&D experts. See for yourself how the StainExpress Immune Cell Composition Cocktail enables you to reliably distinguish leukocyte subsets in human blood and other samples. It can be used in a variety of applications, e.g., determination of cell counts and population subsets during CAR T cell manufacturing procedures.

**Figure 2:** Whole blood from a healthy donor was stained with the StainExpress Immune Cell Composition Cocktail and analyzed by flow cytometry using the MACSQuant<sup>®</sup> Analyzer 10.

Figure 3: StainExpress CAR T Transduction Cocktail is optimized for usage with Miltenyi Biotec's CAR Detection Reagents detectable in the PE-channel.

## **Product Overview**

| Cocktail                                                   | Markers                                                  | Order no.   |
|------------------------------------------------------------|----------------------------------------------------------|-------------|
| StainExpress Immune<br>Cell Composition Cocktail,<br>human | CD45, CD3, CD4,<br>CD8, CD19, CD16,<br>CD56, CD14, 7-AAD | 130-127-637 |
| StainExpress CAR T<br>Transduction Cocktail,<br>human      | CD45, CD3, CD4,<br>CD8, CD14, 7-AAD*                     | 130-127-638 |