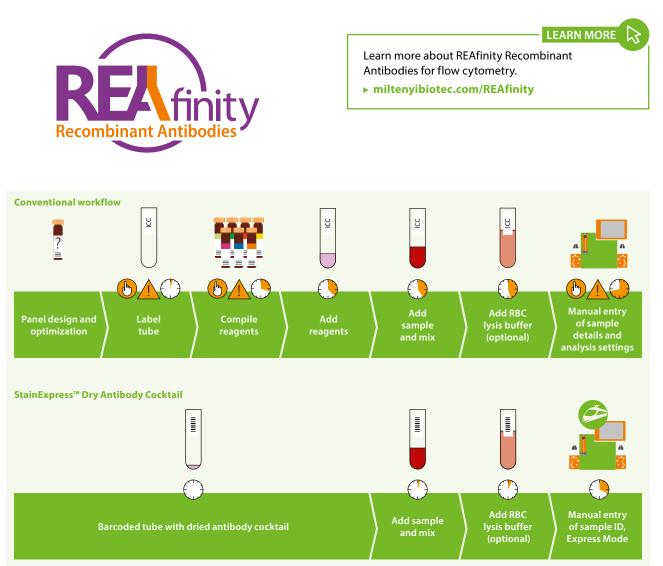

## The StainExpress Workflow: fast, easy, and error-free

Flow cytometry assays can be complex and demand a lot of operator hands-on time, comprising panel design and optimization, labeling tubes, and compiling multiple single antibodies into liquid cocktails. Simply adding the sample into the ready-made StainExpress Tube replaces time-consuming and error-prone steps of routine assays.

To create the best possible results, StainExpress Dry Antibody Cocktails are solely comprised of REAfinity Recombinant Antibodies.

Figure 1: Comparison of the conventional workflow and StainExpress Dry Antibody Cocktails.