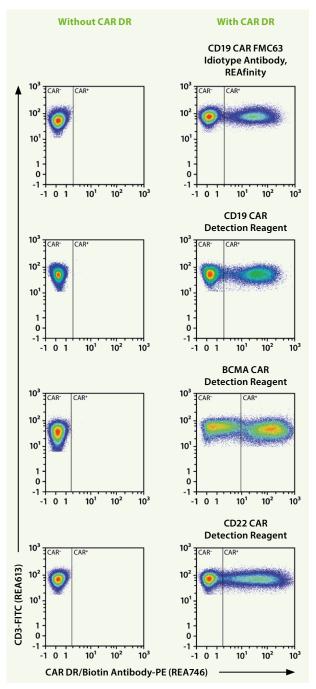

## Flexible CAR detection

The StainExpress CAR T Transduction Cocktail is the ideal tool to evaluate transduction efficiency during CAR T cell manufacturing. This unified backbone panel has a free PE channel to flexibly add a CAR Detection Reagent of choice.

**Figure 2:** Whole blood from a healthy donor was stained with the StainExpress Immune Cell Composition Cocktail and analyzed by flow cytometry using the MACSQuant<sup>®</sup> Analyzer 10.

Figure 3: StainExpress CAR T Transduction Cocktail is optimized for usage with Miltenyi Biotec's CAR Detection Reagents detectable in the PE-channel.

LEARN MORE

 $\mathbb{R}$ 

Choose from our CAR Detection Reagents.

miltenyibiotec.com/CARdetection